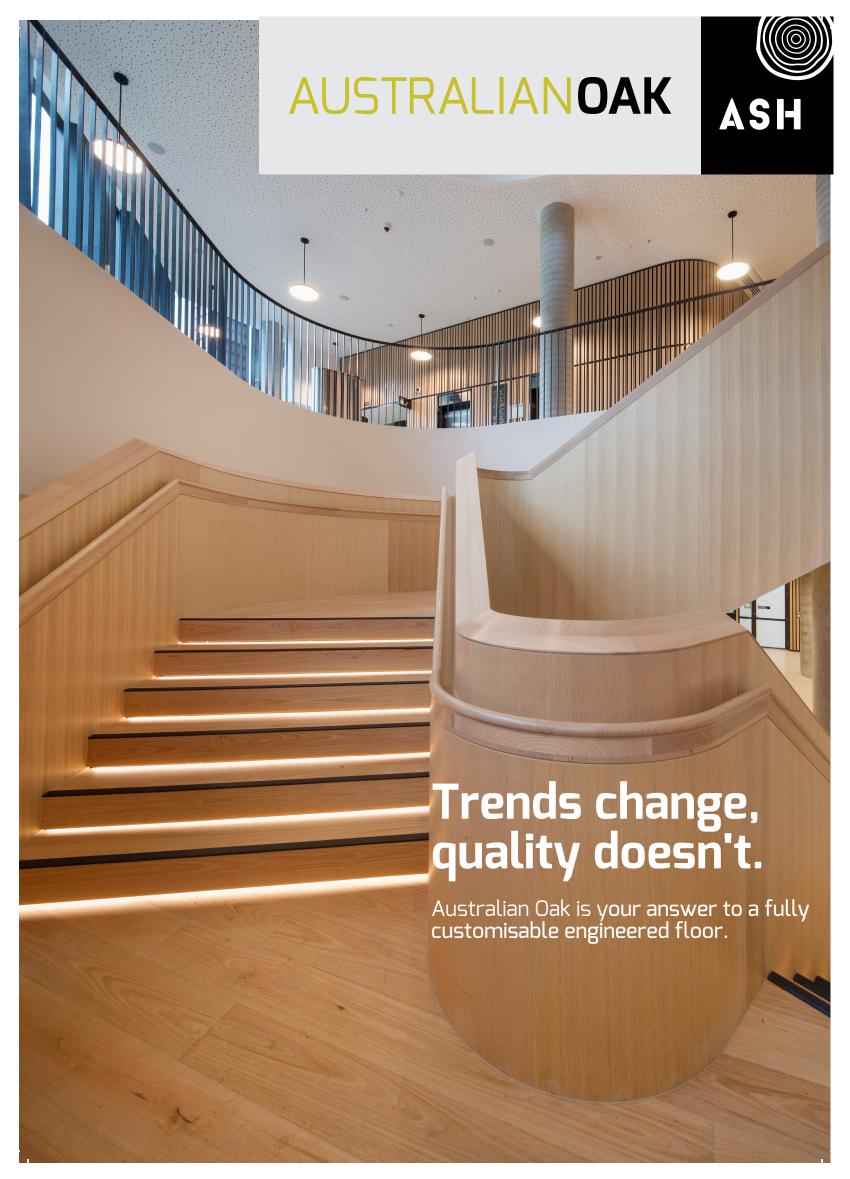

## Fully customisable engineered flooring

We've combined beautiful, sustainably-managed Victorian Ash with an innovative LED coating and a super stable substrate, manufactured to the quality you'd expect from Australia's leading hardwood manufacturer. The result is a floor of stunning architectural appearance that increases stability and speeds up installation, offering a financial saving in both time and materials. The customisation of the floor is done in a logical five-step process starting with the size of board, appearance grade, surface texture, colour and gloss level. You'll love the look, and the story.